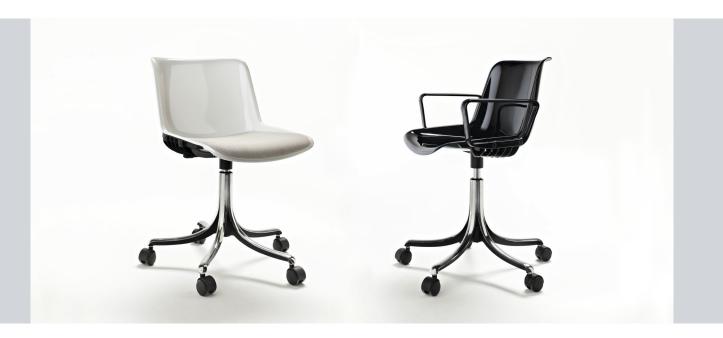

Swivel chair, adjustable height on feet

1MD5533: L 48 D 51 H 69/82 (with upholstery for seat/back)
1MD5532: L 48 D 51 H 69/82 (with upholstery for seat/back)

Swivel chair, adjustable height, on castors

1MD5611: L 48 D 51 H 75/88 1MD5613: L 48 D 51 H 75/88 (with upholstery for seat) 1MD5612: L 48 D 51 H 75/88 (with upholstery for seat/back)

Swivel chair, adjustable height, with armrests on feet

1MD5621: L 56 D 51 H 69/82 (with upholstery for seat) 1MD5622: L 56 D 51 H 69/82 (with upholstery for seat/back)

Swivel chair, adjustable height, with armrests on castors

1MD5631: L 56 D 51 H 75/88 (with upholstery for seat) 1MD5632: L 56 D 51 H 75/88 (with upholstery for seat/back)