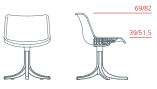

Swivel chair, adjustable height on feet

1MD5533: L 48 D 51 H 69/82 (with upholstery for seat/back)
1MD5532: L 48 D 51 H 69/82 (with upholstery for seat/back)

Swivel chair, adjustable height, on castors

1MD5611: L 48 D 51 H 75/88 1MD5613: L 48 D 51 H 75/88 (with upholstery for seat) 1MD5612: L 48 D 51 H 75/88 (with upholstery for seat/back)