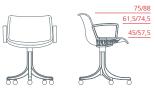

1MD5631: L 56 D 51 H 75/88 (with upholstery for seat) 1MD5632: L 56 D 51 H 75/88 (with upholstery for seat/back)