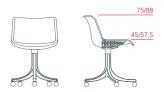

1MD5631: L 56 D 51 H 75/88 (with upholstery for seat) 1MD5632: L 56 D 51 H 75/88 (with upholstery for seat/back)