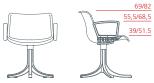

Swivel chair, adjustable height, with armrests on feet

1MD5621: L 56 D 51 H 69/82 (with upholstery for seat) 1MD5622: L 56 D 51 H 69/82 (with upholstery for seat/back)

Swivel chair, adjustable height, with armrests on castors