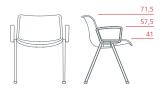

## Modus

Stackable chair

1MD5513: L 53 D 53 H 71
1MD5513: L 53 D 53 H 71 (with upholstery for seat)
1MD5512: L 53 D 53 H 71 (with upholstery for seat/back)

Chair with harmrests

1MD5521: L 61 D 53 H 71,5 1MD5523: L 61 D 53 H 71,5 (with upholstery for seat) 1MD5522: L 61 D 53 H 71,5 (with upholstery for seat/