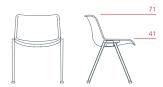

## Modus

Stackable chair

1MD5513: L 53 D 53 H 71
1MD5513: L 53 D 53 H 71 (with upholstery for seat)
1MD5512: L 53 D 53 H 71 (with upholstery for seat/back)

Chair with harmrests

1MD5521: L 61 D 53 H 71,5 1MD5523: L 61 D 53 H 71,5 (with upholstery for seat) 1MD5522: L 61 D 53 H 71,5 (with upholstery for seat/